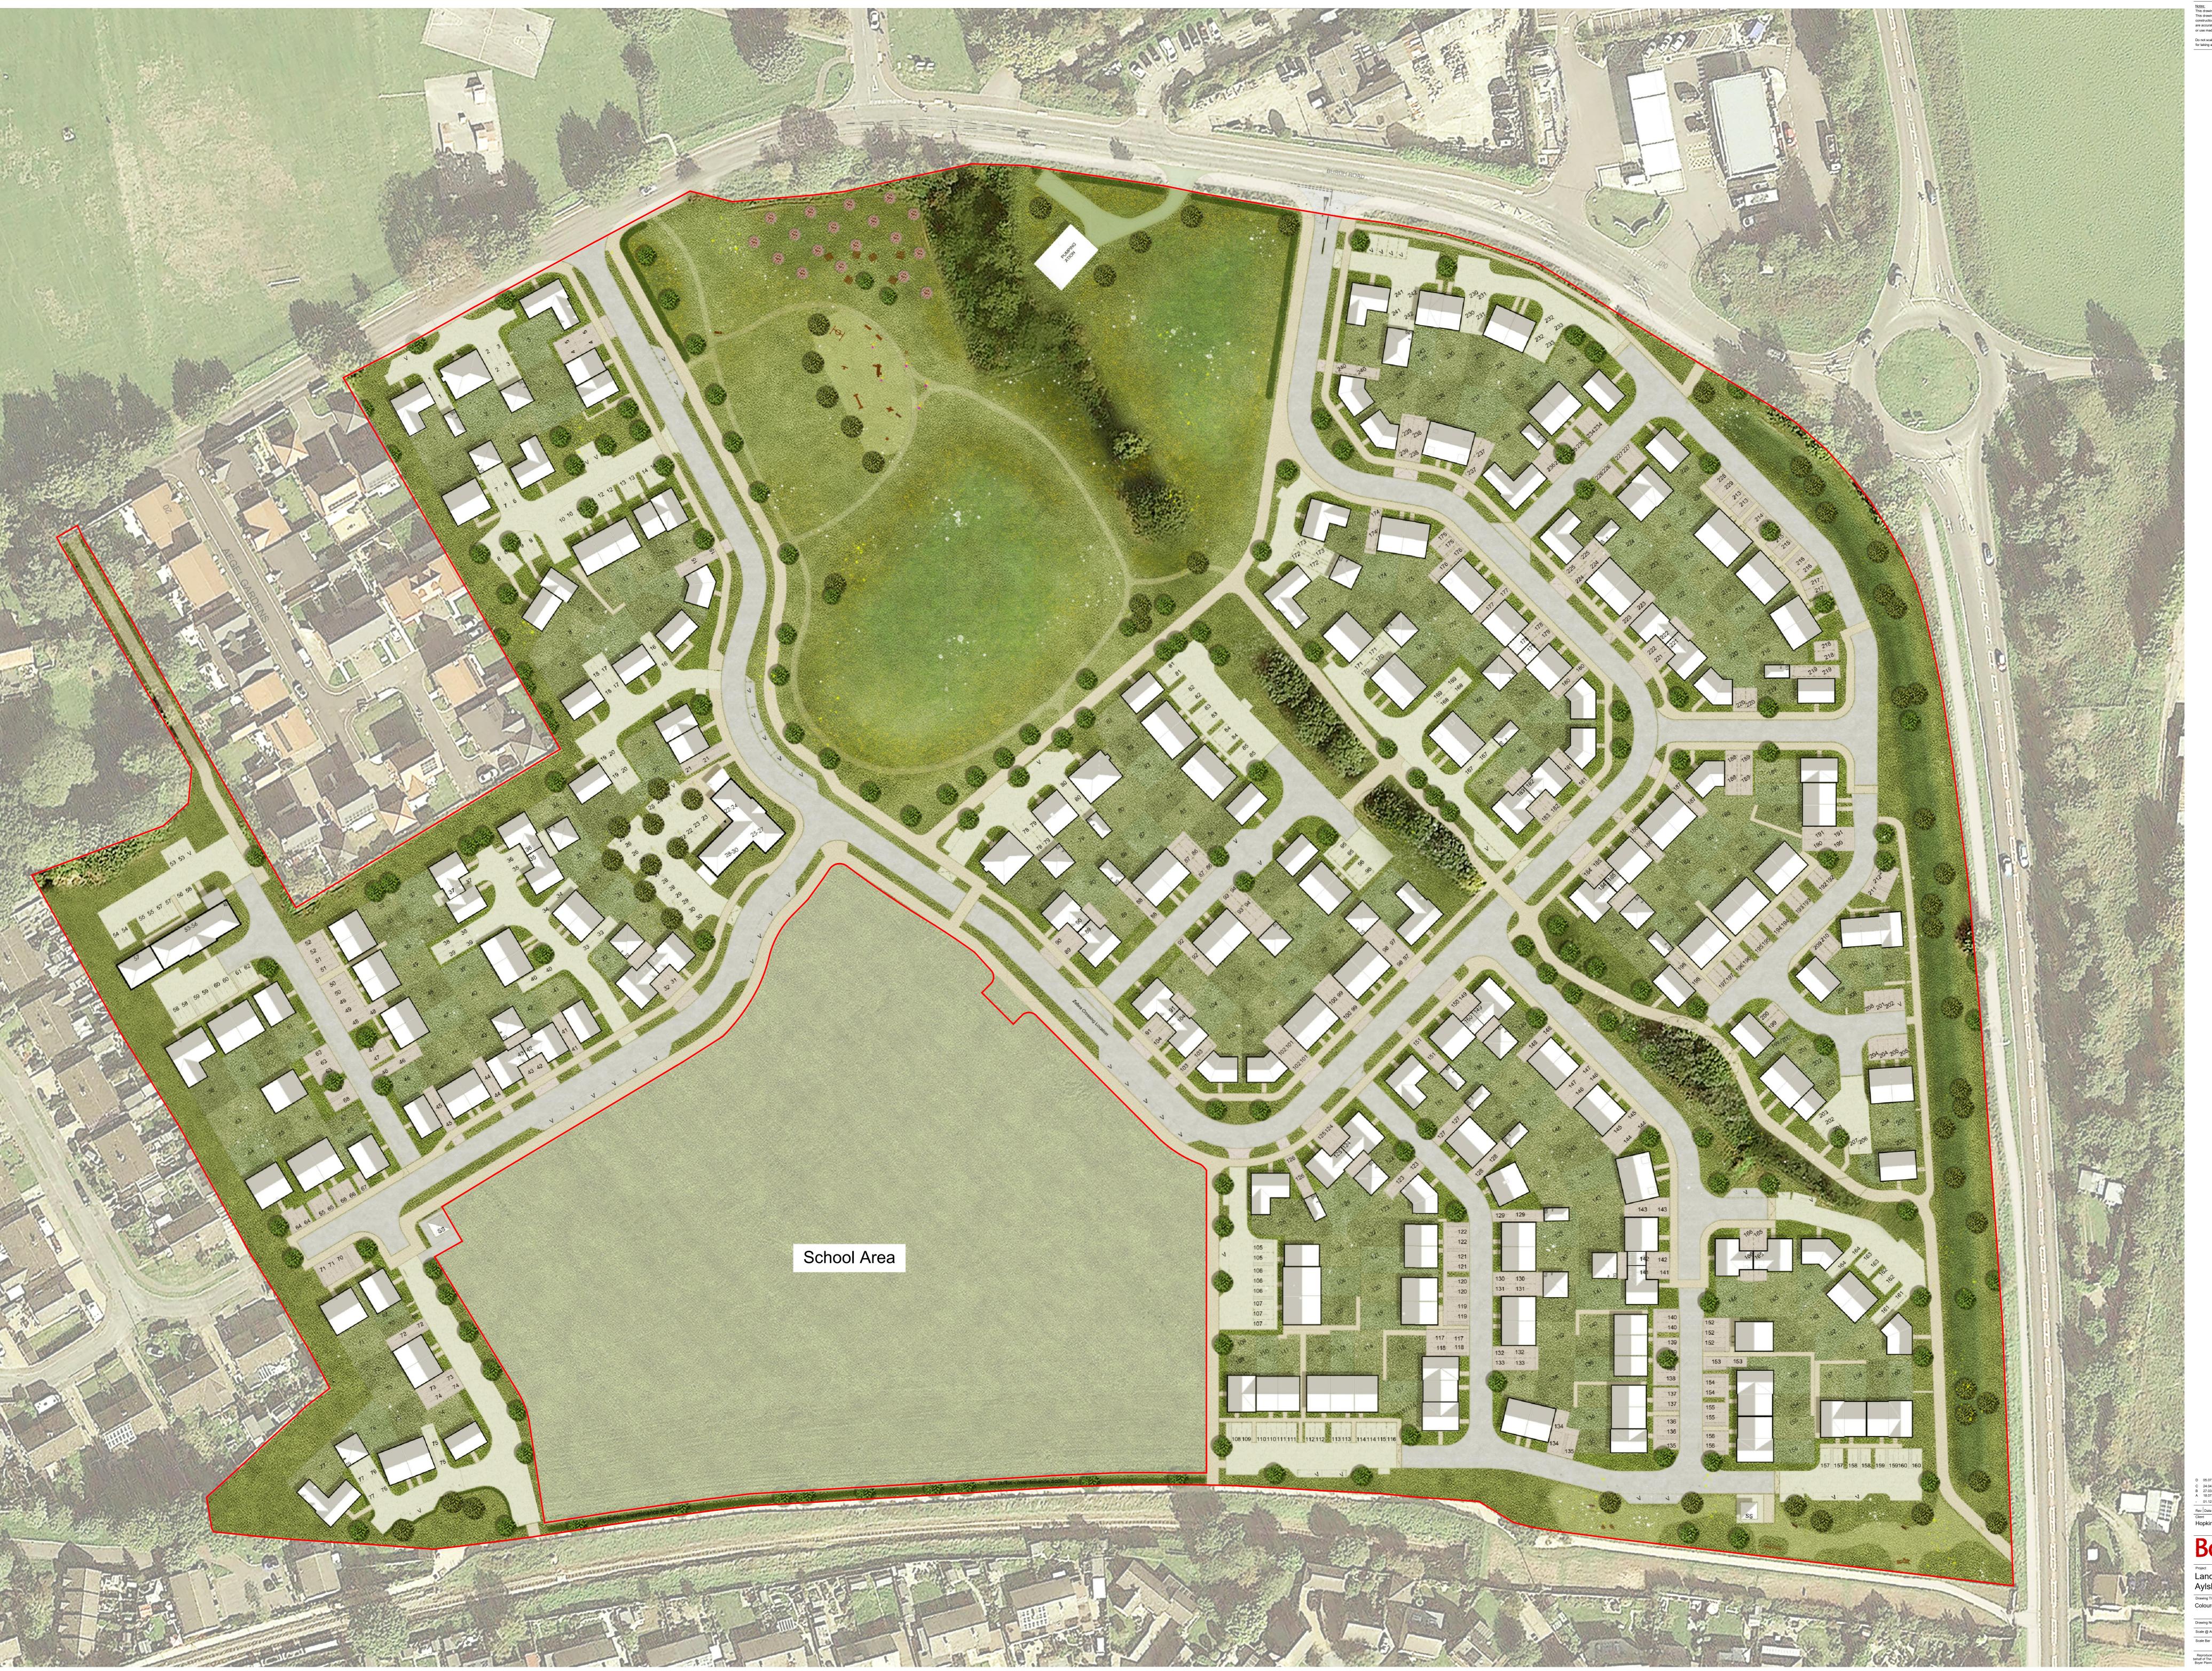

## Boyer

Project

Land South of Burgh Ro

Aylsham

Drawing Title

Coloured Site Layout

Scale Bar

0 5 10 15m